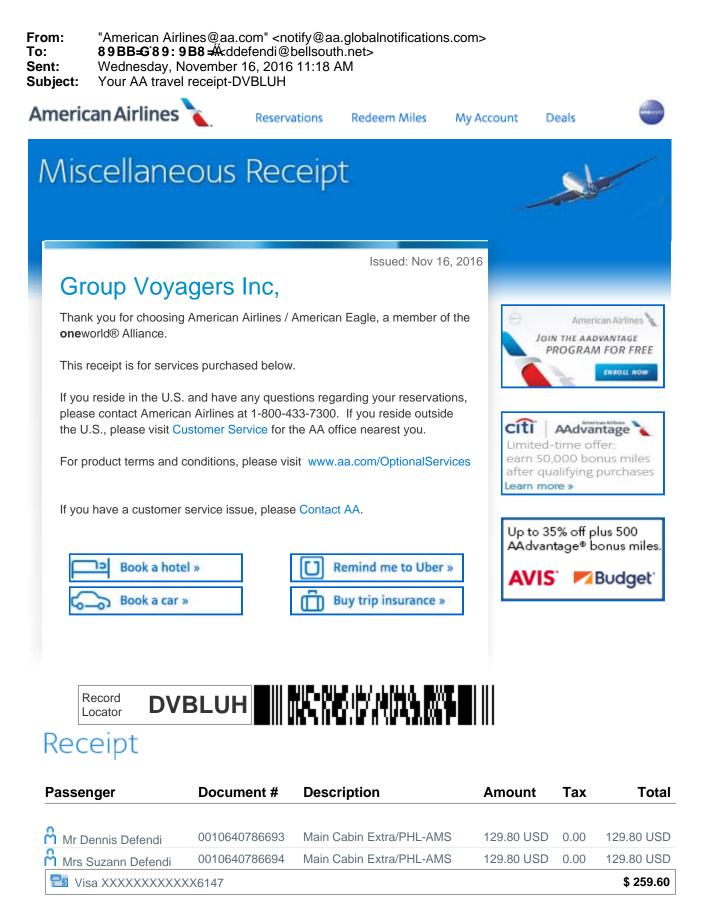

To:

| Es Visa XXXXXXXXXX6147 |               |                          |            |      | \$ 259.60  |
|------------------------|---------------|--------------------------|------------|------|------------|
| Mrs Suzann Defendi     | 0010640796836 | Main Cabin Extra/LHR-CLT | 129.80 USD | 0.00 | 129.80 USD |
| 🔒 Mr Dennis Defendi    | 0010640796835 | Main Cabin Extra/LHR-CLT | 129.80 USD | 0.00 | 129.80 USD |
|                        |               | •                        |            |      |            |