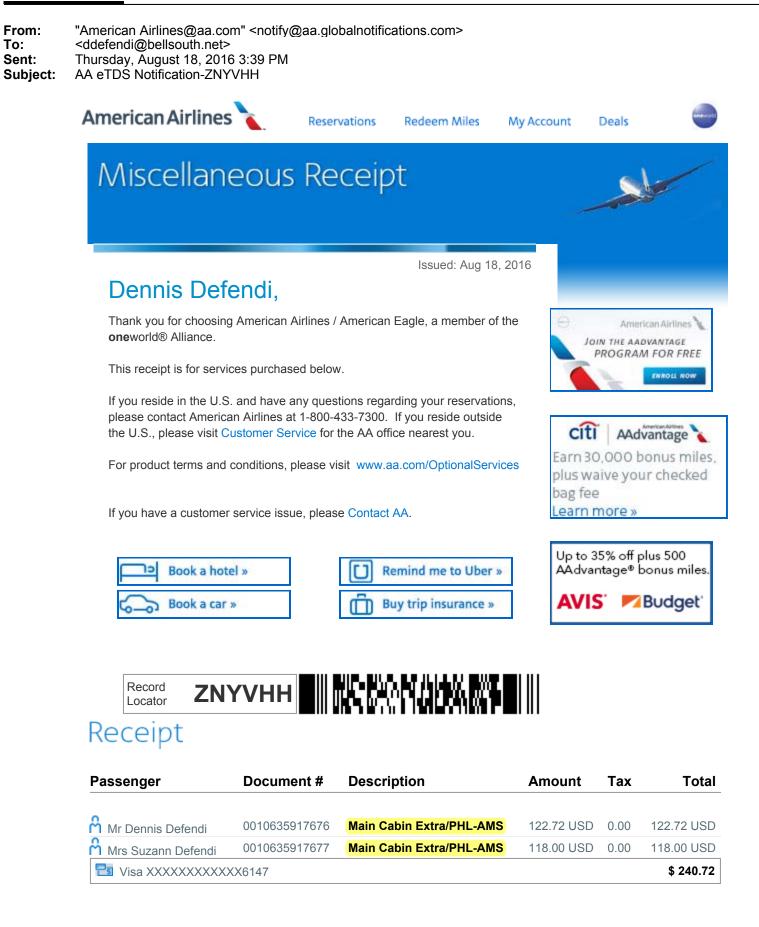

31991911

## Dennis DeFendi

To:



| 🔒 Mr Dennis Defendi  | 0010635917170 | <mark>A Ujb`7 UV]b`91 lfU#7 &lt; G!D&lt; @</mark> | 31.55 USD | 0.00 | 31.55 USD |
|----------------------|---------------|---------------------------------------------------|-----------|------|-----------|
| 🔒 Mr Dennis Defendi  | 0010635917170 | <mark>A Ujb`7 UVjb`91 lfU#7 @H!7 &lt; G`</mark>   | 21.49 USD | 0.00 | 21.49 USD |
| 🔒 Mrs Suzann Defendi | 0010635917171 | <mark>A Ujb`7 UV]b`91 lfU#7 &lt; G!D&lt; @</mark> | 31.55 USD | 0.00 | 31.55 USD |
| 🔒 Mrs Suzann Defendi | 0010635917171 | <mark>A Ujb 7 UVjb 91 lf U#7 @H!7 &lt; G</mark>   | 20.63 USD | 0.00 | 20.63 USD |
| 🔁 Visa XXXXXXXXXXX   | (X6147        |                                                   |           |      | \$ 105.22 |

## Dennis DeFendi