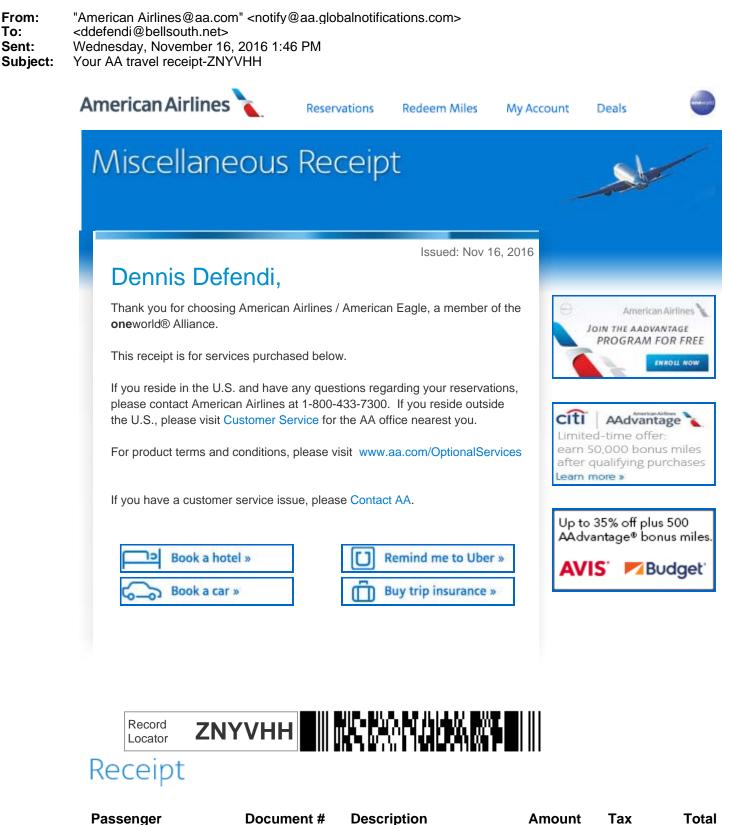

## Dennis DeFendi

To:

| 🔒 Mr Dennis Defendi  | 0010635917170 | <mark>A Ujb`7 UV]b`91 lfU#7 &lt; G!D&lt; @</mark> | 31.55 USD | 0.00 | 31.55 USD |
|----------------------|---------------|---------------------------------------------------|-----------|------|-----------|
| 🔒 Mr Dennis Defendi  | 0010635917170 | <mark>A Ujb`7 UVjb`91 lfU#7 @H!7 &lt; G`</mark>   | 21.49 USD | 0.00 | 21.49 USD |
| 🔒 Mrs Suzann Defendi | 0010635917171 | <mark>A Ujb`7 UV]b`91 lfU#7 &lt; G!D&lt; @</mark> | 31.55 USD | 0.00 | 31.55 USD |
| 🔒 Mrs Suzann Defendi | 0010635917171 | <mark>A Ujb 7 UVjb 91 lf U#7 @H!7 &lt; G</mark>   | 20.63 USD | 0.00 | 20.63 USD |
| 🔁 Visa XXXXXXXXXXX   | (X6147        |                                                   |           |      | \$ 105.22 |