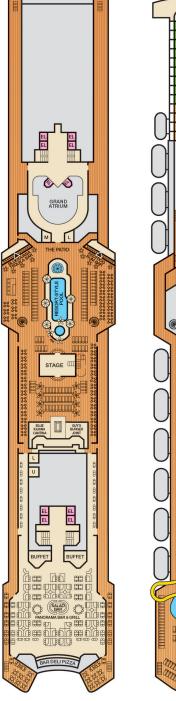

## 1A Interior Upper/Lower PT Porthole 4A 4B 4C 4D 4E 4I Interior 6A 6B 6C 6D 6E Ocean View

**CATEGORIES** 

Grand Suite

Extended Balcony Grand Suite

Riviera • Deck 4 Main • Deck 5 Upper • Deck 6

Empress • Deck 7

EL

Atlantic • Deck 8

Promenade • Deck 9

Verandah • Deck 11

Aft Sports • Deck 12 Sun • Deck 14