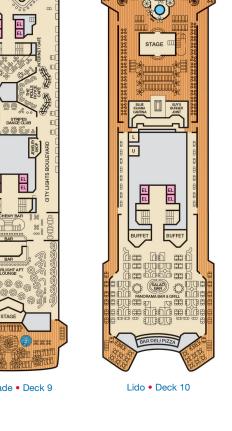

EL

Atlantic • Deck 8

Promenade • Deck 9

Verandah • Deck 11

Aft Sports • Deck 12 Sun • Deck 14