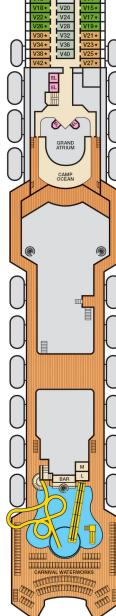

## 1A Interior Upper/Lower PT Porthole 4A 4B 4C 4D 4E 4I Interior 6A 6B 6C 6D 6E Ocean View

**CATEGORIES** 

Grand Suite

Extended Balcony Grand Suite

Riviera • Deck 4 Main • Deck 5 Upper • Deck 6

Empress • Deck 7

EL

Atlantic • Deck 8

Promenade • Deck 9

Verandah • Deck 11

Aft Sports • Deck 12 Sun • Deck 14