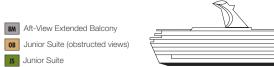

## **ACCOMMODATIONS SYMBOL LEGEND**

- ★ 2 Twin Beds (convert to King) and Single Sofa Bed
- 2 Twin Beds (convert to King) and 1 Upper Pullman 2 Twin Beds (convert to King), 1 Lower Pullman, and
- : 2 Twin Beds (convert to King) and 2 Upper Pullmans
- † 2 Twin Beds (convert to King) and Double Sofa Bed
- ◆ Stateroom with 2 Porthole Windows

1 Upper Pullman

EL EL

Connecting staterooms (ideal for families and groups of friends)
All accommodations are non-smoking.

- \* Twin beds do not convert to a King Bed.
- U Unisex Wheelchair Accessible Restroom BA 8B 5C 8D Balcony Staterooms: Beds do not convert to King when both Upper Pullmans in use.