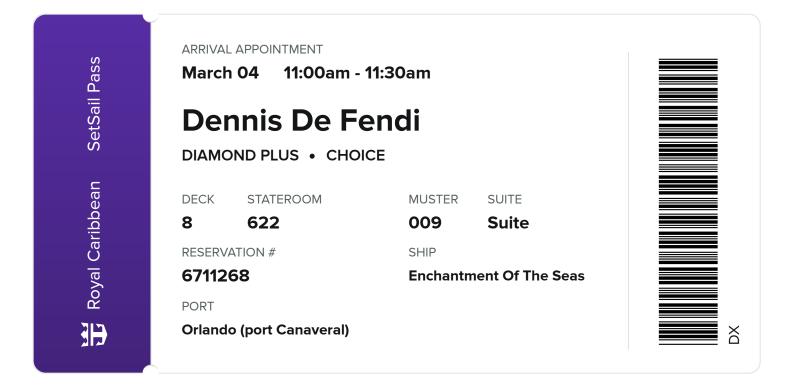

| SetSail Pass    | ARRIVAL APPOINTMENT<br>March 04 11:00am - 11:30am |                    |                         |                       |
|-----------------|---------------------------------------------------|--------------------|-------------------------|-----------------------|
|                 | <mark>Dennis De Fendi</mark>                      |                    |                         |                       |
|                 | DIAMOND PLUS • CHOICE                             |                    |                         |                       |
| Royal Caribbean | DECK STAT                                         | TEROOM<br><b>2</b> | MUSTER<br><b>009</b>    | SUITE<br><b>Suite</b> |
| Car             | RESERVATION #                                     |                    | SHIP                    |                       |
| yal             | 6711268                                           |                    | Enchantment Of The Seas |                       |
| Ro              | PORT                                              |                    |                         |                       |
| E               | Orlando (port                                     | Canaveral)         |                         |                       |