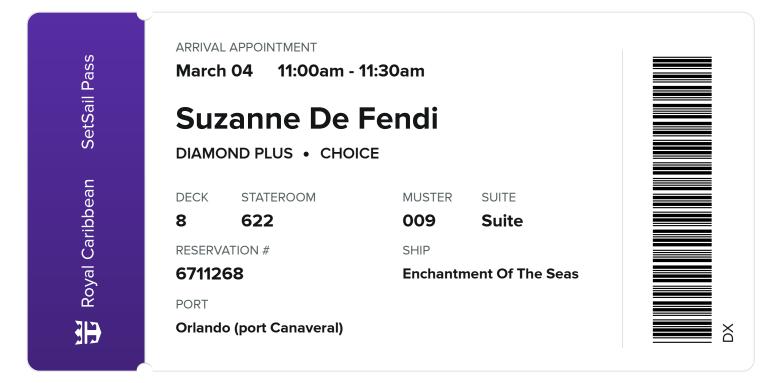

| SetSail Pass    | ARRIVAL APPOINTMENT<br>March 04 11:00am - 11:30am |                    |                         |                       |
|-----------------|---------------------------------------------------|--------------------|-------------------------|-----------------------|
|                 | <mark>Dennis De Fendi</mark>                      |                    |                         |                       |
|                 | DIAMOND PLUS • CHOICE                             |                    |                         |                       |
| Royal Caribbean | DECK STAT                                         | TEROOM<br><b>2</b> | MUSTER<br><b>009</b>    | SUITE<br><b>Suite</b> |
| Car             | RESERVATION #                                     |                    | SHIP                    |                       |
| yal             | 6711268                                           |                    | Enchantment Of The Seas |                       |
| Ro              | PORT                                              |                    |                         |                       |
| E               | Orlando (port                                     | Canaveral)         |                         |                       |